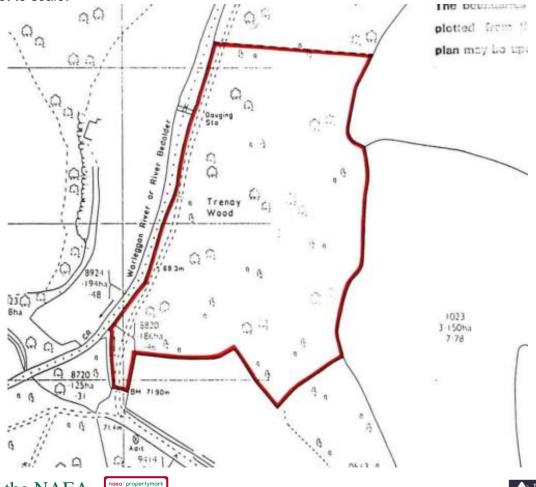

## LOCATION

Turn off the A38 at Halfway House Inn mid-way between Liskeard and Bodmin. After ¼ mile take the first left to Tredinnick. Pass through the farm and bear left when the road forks and carry on down to the River Bedalder. The property starts as you pass through the granite gate posts each side of the road and continues upstream to approximately 35 metres north of the Gauging Station by the For Sale sign.

Alternatively mid-way between the villages of Mount and St Neot take the narrow by-road running down alongside the river. Continue past the cottages and after \( \frac{1}{2} \) mile you will reach the land alongside the Gauging Station.

## **VIEWING & FURTHER INFORMATION**

The land may be viewed at any time. For any further information contact John Keast jkeastsurveyor@aol.com or 07721689382.

Plan below not to scale.

Members of the NAEA