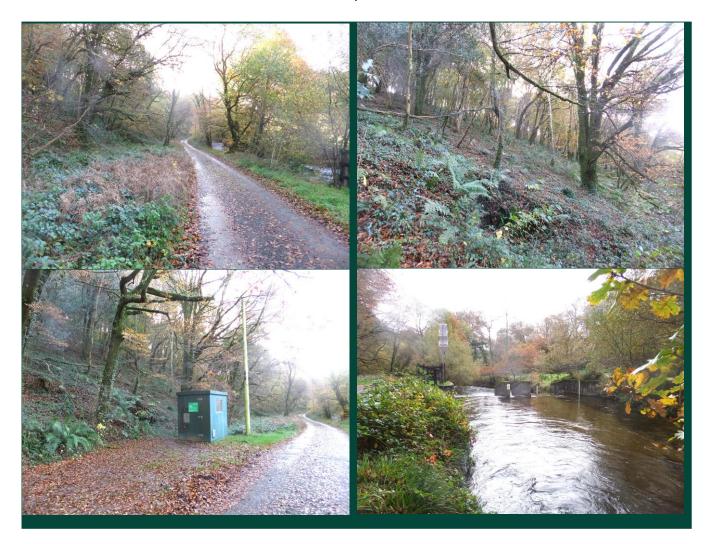

## TRENAY WOOD, ST NEOT, LISKEARD, PL14 6HX

6.05 acres attractive woodland set alongside a by-road fronting the River Bedalder approximately half mile downstream from Pantersbridge midway between the villages of Mount and St Neot in Mid-Cornwall

## **DESCRIPTION**

A most attractive block of traditional woodland of principally beech and mixed hardwood which has been coppiced in the past rising up gently from the road to the fields above. The property includes the River Bank alongside and follows the River Bedalder or Warleggan River (a tributary of the River Fowey).

The Gauging Station and Weir are under the control of the Environment Agency for the purposes of measuring the river flow.

The owner has an agreement with the Fowey River Association which runs until 2028 preventing fishing from the river bank as part of the Draynes Spawning Sanctuary Project to conserve fish stocks.